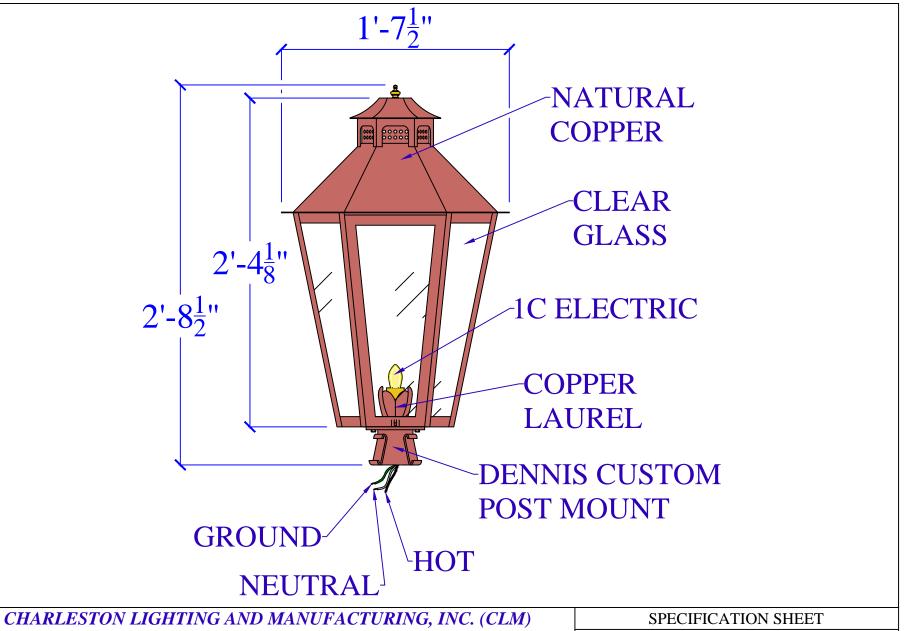

212 E. I-65 SERVICE ROAD N.

PHONE: (251) 478-0072

FAX: (251) 471-5945

MOBILE, ALABAMA 36607

WWW.CHARLESTONLIGHTING.COM WWW.FAUBOURGLIGHTING.COM WWW.CHARLESTONGASLIGHT.COM

| LIGHT:   | LEXINGTON - 603 - 1C - DCM | DATE: | APP.BY: | J.D. |
|----------|----------------------------|-------|---------|------|
| BRACKET: | DCM - H30" W19-1/2"        |       | REV.    |      |